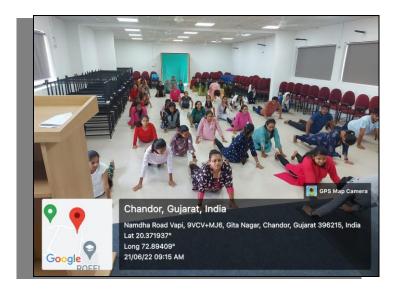

## **REPORT ON INTERNATIONAL YOGA DAY 2021-22**

The students and staff of ROFEL SHRI G M BILAKHIA College of Pharmacy participated and celebrated with great enthusiasm at Rotary Balar Auditorium from 8:00 am ownwards. The session started with prayers and followed by some warm up movement for different Asanas. Ms. Jeel Bhanusali, Staff member who is also a running certified Yoga Classes in Vapi, has explained importance of Yogasana and Pranayam, medication for improvement of quality life. All Students, faculty members, Nonteaching staff have participated with great enthuastic. More than 40 students had join session and learned about impact of medication, different yoga postures and how important it is to perform Surya Namaskar. All participants performed yoga as per protocol and the pledge taken to make a new start for a Healthy India by adopting Yoga to keep ourselves and our society physically fit.